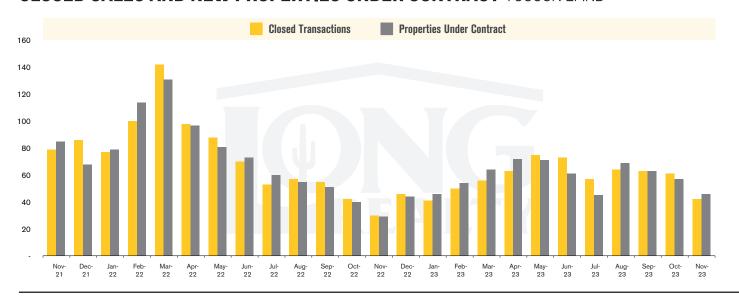

# THE **LAND** REPORT

TUCSON | DECEMBER 2023

In the Tucson Lot and Land market, November 2023 active inventory was 741, a 5% increase from November 2022. There were 42 closings in November 2023, a 40% increase from November 2022. Year-to-date 2023 there were 645 closings, a 21% decrease from year-to-date 2021. Months of Inventory was 17.6, down from 23.5 in November 2022. Median price of sold lots was \$184,116 for the month of November 2023, up 77% from November 2022. The Tucson Lot and Land area had 46 new properties under contract in November 2023, up 59% from November 2022.

#### **CLOSED SALES AND NEW PROPERTIES UNDER CONTRACT** TUCSON LAND