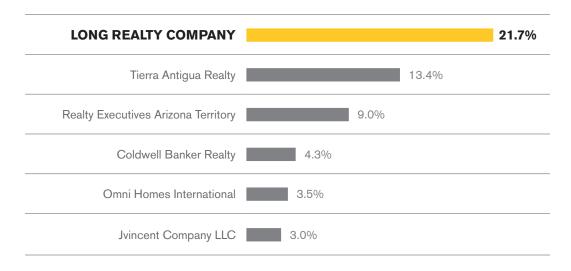

#### MARKET SHARE TUCSON LAND

### Long Realty leads the market in successful real estate sales.

Data Obtained 12/06/2023 from MLSSAZ using TrendGraphix software for all closed residential sales volume between 12/01/2022 – 11/30/2023 rounded to the nearest tenth of one percent and deemed to be correct.