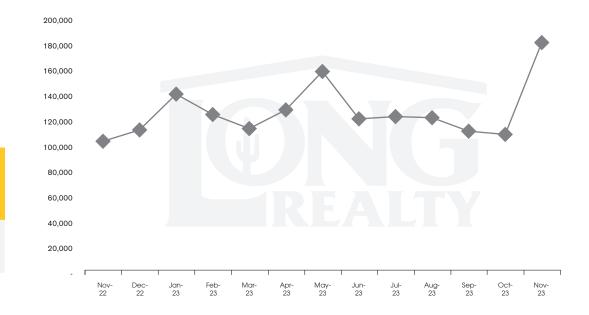

# THE **LAND** REPORT

TUCSON | DECEMBER 2023

In the Tucson Lot and Land market, November 2023 active inventory was 741, a 5% increase from November 2022. There were 42 closings in November 2023, a 40% increase from November 2022. Year-to-date 2023 there were 645 closings, a 21% decrease from year-to-date 2021. Months of Inventory was 17.6, down from 23.5 in November 2022. Median price of sold lots was \$184,116 for the month of November 2023, up 77% from November 2022. The Tucson Lot and Land area had 46 new properties under contract in November 2023, up 59% from November 2022.

#### MEDIAN SOLD PRICE

TUCSON I AND

On average, homes sold this % of original list price.

Nov 2022

Nov 2023

84.1%

93.1%