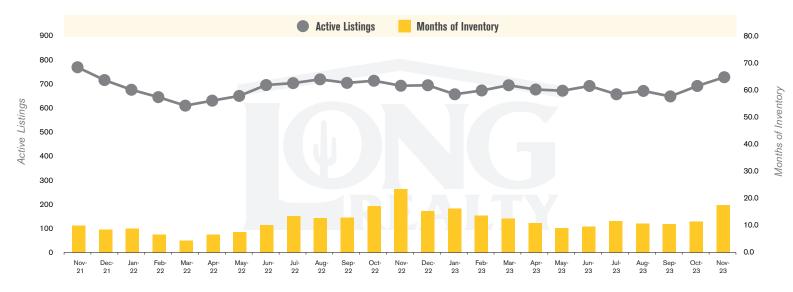

# THE **LAND** REPORT

TUCSON | DECEMBER 2023

In the Tucson Lot and Land market, November 2023 active inventory was 741, a 5% increase from November 2022. There were 42 closings in November 2023, a 40% increase from November 2022. Year-to-date 2023 there were 645 closings, a 21% decrease from year-to-date 2021. Months of Inventory was 17.6, down from 23.5 in November 2022. Median price of sold lots was \$184,116 for the month of November 2023, up 77% from November 2022. The Tucson Lot and Land area had 46 new properties under contract in November 2023, up 59% from November 2022.

#### **ACTIVE LISTINGS AND MONTHS OF INVENTORY** TUCSON LAND

Stephen Woodall - Team Woodall (520) 818-4504 | Stephen@TeamWoodall.com

Long Realty Company