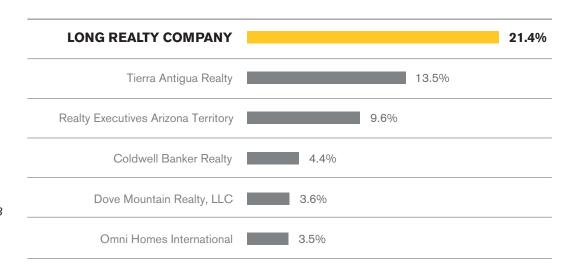

#### MARKET SHARE TUCSON LAND

Long Realty leads the market in successful

real estate sales.

Data Obtained 01/08/2024 from MLSSAZ using TrendGraphix software for all closed residential sales volume between 01/01/2023 – 12/31/2023 rounded to the nearest tenth of one percent and deemed to be correct.