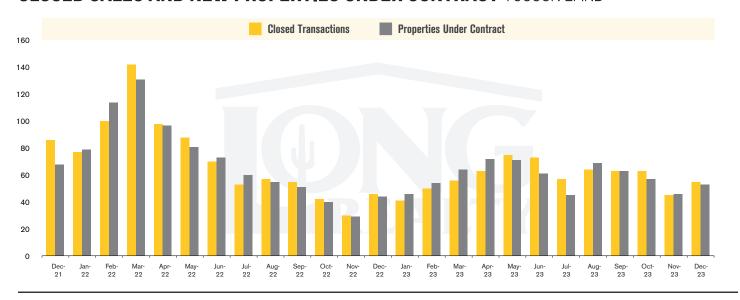

# THE **LAND** REPORT

TUCSON I JANUARY 2024

In the Tucson Lot and Land market, December 2023 active inventory was 727, a 3% increase from December 2022. There were 55 closings in December 2023, a 20% increase from December 2022. Year-to-date 2023 there were 705 closings, an 18% decrease from year-to-date 2021. Months of Inventory was 13.2, down from 15.4 in December 2022. Median price of sold lots was \$150,580 for the month of December 2023, up 33% from December 2022. The Tucson Lot and Land area had 53 new properties under contract in December 2023, up 20% from December 2022.

#### **CLOSED SALES AND NEW PROPERTIES UNDER CONTRACT** TUCSON LAND