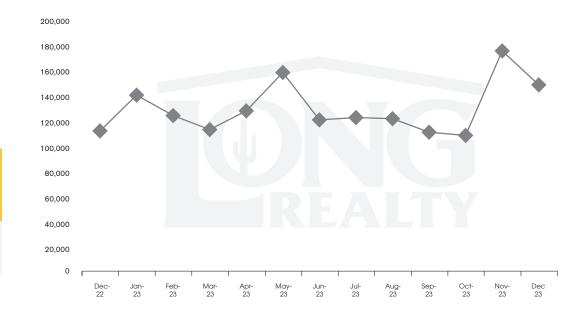

# THE **LAND** REPORT

TUCSON I JANUARY 2024

In the Tucson Lot and Land market, December 2023 active inventory was 727, a 3% increase from December 2022. There were 55 closings in December 2023, a 20% increase from December 2022. Year-to-date 2023 there were 705 closings, an 18% decrease from year-to-date 2021. Months of Inventory was 13.2, down from 15.4 in December 2022. Median price of sold lots was \$150,580 for the month of December 2023, up 33% from December 2022. The Tucson Lot and Land area had 53 new properties under contract in December 2023, up 20% from December 2022.

#### MEDIAN SOLD PRICE

TUCSON I AND

On average, homes sold this % of original list price.

Dec 2022

Dec 2023

**87.4**%

**95.2**%