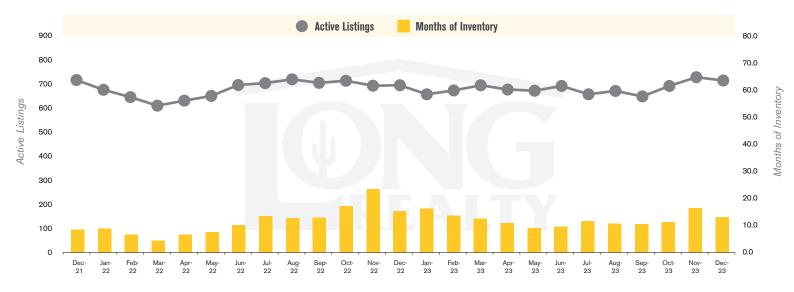

# THE **LAND** REPORT

TUCSON I JANUARY 2024

In the Tucson Lot and Land market, December 2023 active inventory was 727, a 3% increase from December 2022. There were 55 closings in December 2023, a 20% increase from December 2022. Year-to-date 2023 there were 705 closings, an 18% decrease from year-to-date 2021. Months of Inventory was 13.2, down from 15.4 in December 2022. Median price of sold lots was \$150,580 for the month of December 2023, up 33% from December 2022. The Tucson Lot and Land area had 53 new properties under contract in December 2023, up 20% from December 2022.

### **ACTIVE LISTINGS AND MONTHS OF INVENTORY** TUCSON LAND

Stephen Woodall - Team Woodall (520) 818-4504 | Stephen@TeamWoodall.com

Long Realty Company