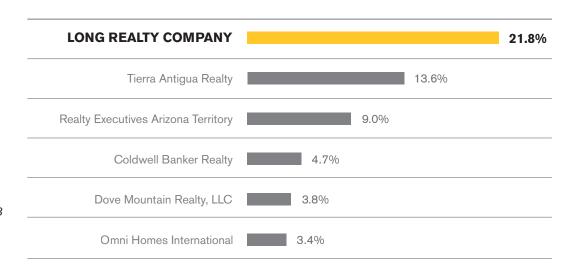

#### MARKET SHARE TUCSON LAND

### Long Realty leads the market in successful

real estate sales.

Data Obtained 02/07/2024 from MLSSAZ using TrendGraphix software for all closed residential sales volume between 02/01/2023 – 01/31/2024 rounded to the nearest tenth of one percent and deemed to be correct.