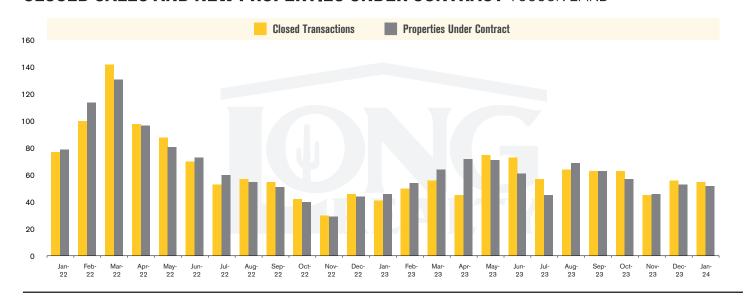

#### **CLOSED SALES AND NEW PROPERTIES UNDER CONTRACT** TUCSON LAND

## THE **LAND** REPORT

TUCSON | FEBRUARY 2024

In the Tucson Lot and Land market, January 2024 active inventory was 704, a 5% increase from January 2023. There were 55 closings in January 2024, a 34% increase from January 2023. Year-to-date 2024 there were 55 closings, a 34% increase from year-to-date 2021. Months of Inventory was 12.8, down from 16.3 in January 2023. Median price of sold lots was \$131,106 for the month of January 2024, down 8% from January 2023. The Tucson Lot and Land area had 52 new properties under contract in January 2024, up 13% from January 2023.