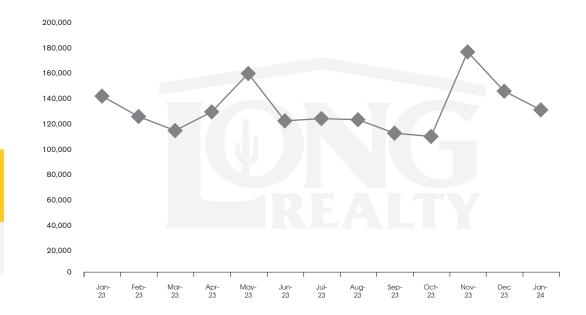

#### MEDIAN SOLD PRICE

TUCSON I AND

On average, homes sold this % of original list price.

Jan 2023

Jan 2024

89.8%

90.6%

## THE **LAND** REPORT

TUCSON | FEBRUARY 2024

In the Tucson Lot and Land market, January 2024 active inventory was 704, a 5% increase from January 2023. There were 55 closings in January 2024, a 34% increase from January 2023. Year-to-date 2024 there were 55 closings, a 34% increase from year-to-date 2021. Months of Inventory was 12.8, down from 16.3 in January 2023. Median price of sold lots was \$131,106 for the month of January 2024, down 8% from January 2023. The Tucson Lot and Land area had 52 new properties under contract in January 2024, up 13% from January 2023.