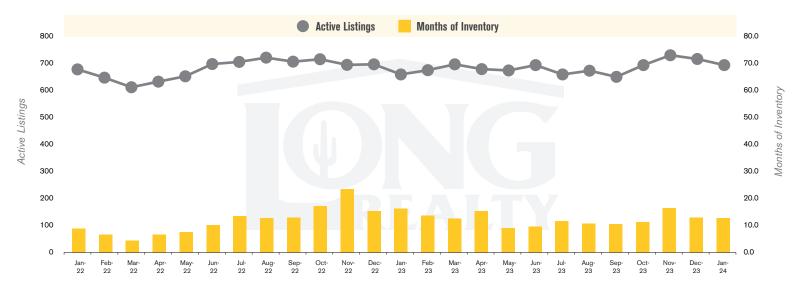

#### **ACTIVE LISTINGS AND MONTHS OF INVENTORY** TUCSON LAND

Stephen Woodall - Team Woodall (520) 818-4504 | Stephen@TeamWoodall.com

Long Realty Company

## THE **LAND** REPORT

TUCSON | FEBRUARY 2024

In the Tucson Lot and Land market, January 2024 active inventory was 704, a 5% increase from January 2023. There were 55 closings in January 2024, a 34% increase from January 2023. Year-to-date 2024 there were 55 closings, a 34% increase from year-to-date 2021. Months of Inventory was 12.8, down from 16.3 in January 2023. Median price of sold lots was \$131,106 for the month of January 2024, down 8% from January 2023. The Tucson Lot and Land area had 52 new properties under contract in January 2024, up 13% from January 2023.