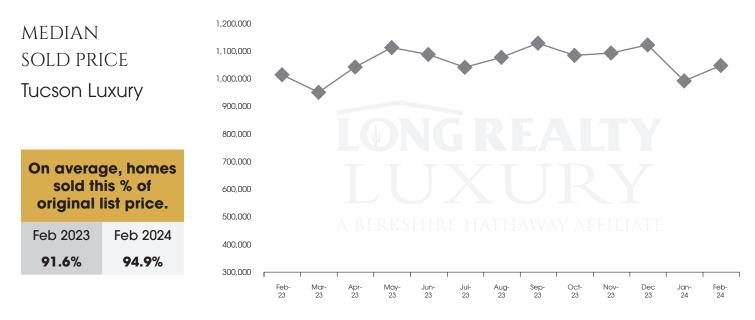

# THE LUXURY HOUSING REPORT

TUCSON | MARCH 2024

In the Tucson Luxury market, February 2024 active inventory was 374, a 27% increase from February 2023. There were 74 closings in February 2024, a 45% increase from February 2023. Year-to-date 2024 there were 134 closings, a 28% increase from year-to-date 2021. Months of Inventory was 5.1, down from 5.8 in February 2023. Median price of sold homes was \$1,052,000 for the month of February 2024, up 3% from February 2023. The Tucson Luxury area had 119 new properties under contract in February 2024, up 35% from February 2023.