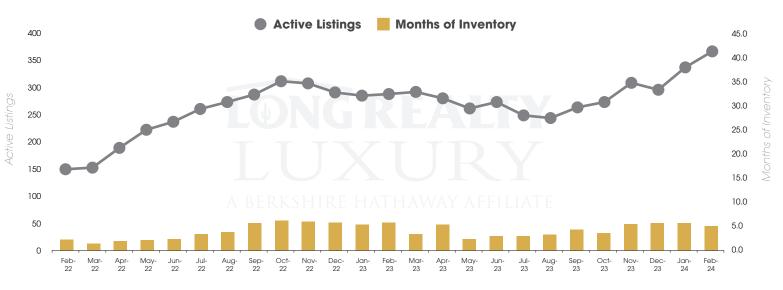

# THE LUXURY HOUSING REPORT

TUCSON | MARCH 2024

In the Tucson Luxury market, February 2024 active inventory was 374, a 27% increase from February 2023. There were 74 closings in February 2024, a 45% increase from February 2023. Year-to-date 2024 there were 134 closings, a 28% increase from year-to-date 2021. Months of Inventory was 5.1, down from 5.8 in February 2023. Median price of sold homes was \$1,052,000 for the month of February 2024, up 3% from February 2023. The Tucson Luxury area had 119 new properties under contract in February 2024, up 35% from February 2023.

## ACTIVE LISTINGS AND MONTHS OF INVENTORY Tucson Luxury

Stephen Woodall - Team Woodall (520) 818-4504 | Stephen@TeamWoodall.com

Long Realty Company

Properties under contract and Home Sales data is based on information obtained from the MLSSAZ for all residential properties priced \$800,000 and above. All data obtained 03/06/2024 is believed to be reliable, but not guaranteed.