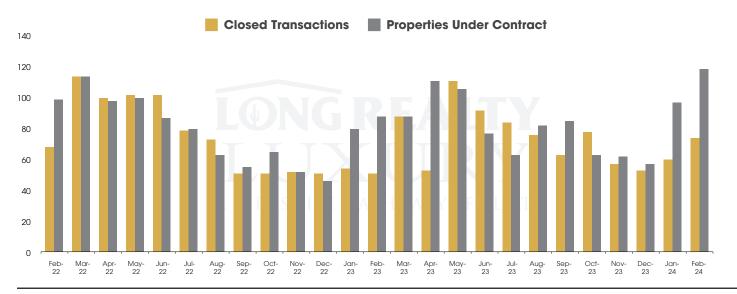

# THE LUXURY HOUSING REPORT

TUCSON | MARCH 2024

In the Tucson Luxury market, February 2024 active inventory was 374, a 27% increase from February 2023. There were 74 closings in February 2024, a 45% increase from February 2023. Year-to-date 2024 there were 134 closings, a 28% increase from year-to-date 2021. Months of Inventory was 5.1, down from 5.8 in February 2023. Median price of sold homes was \$1,052,000 for the month of February 2024, up 3% from February 2023. The Tucson Luxury area had 119 new properties under contract in February 2024, up 35% from February 2023.

## CLOSED SALES AND NEW PROPERTIES UNDER CONTRACT Tucson Luxury

## ACTIVE LISTINGS AND MONTHS OF INVENTORY Tucson Luxury

Stephen Woodall - Team Woodall (520) 818-4504 | Stephen@TeamWoodall.com

Long Realty Company

Properties under contract and Home Sales data is based on information obtained from the MLSSAZ for all residential properties priced \$800,000 and above. All data obtained 03/06/2024 is believed to be reliable, but not guaranteed.