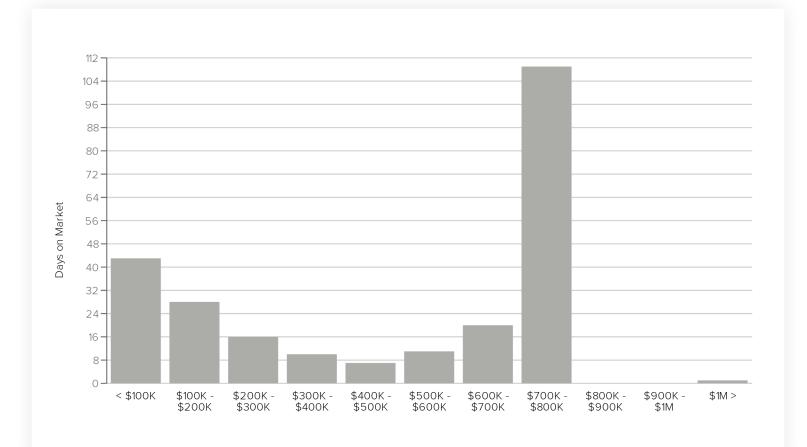

#### Days on Market by Price Range

The bar graph below indicates the median days on the market value for each price range breakpoint in Central Tucson MLS Area, Arizona. The values are based on closed transactions in March 2024.