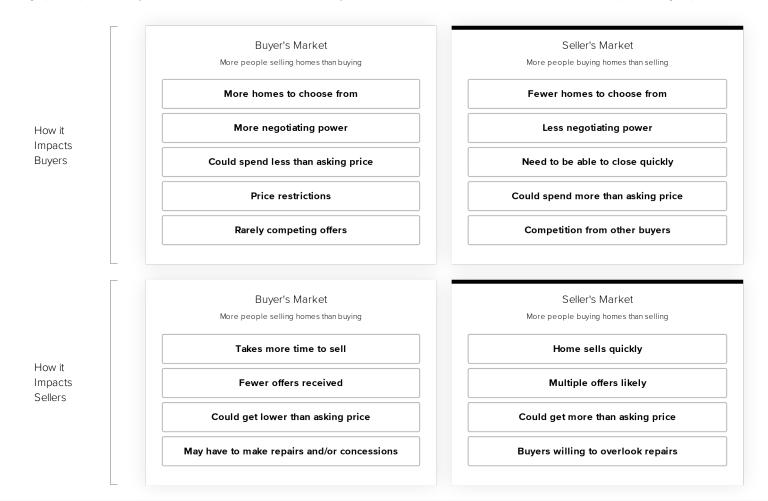

#### Buyer's vs. Seller's Market

This graphic explains the key similarities and differences between a buyer's and seller's market; and how these market factors impact each group.

April 2024

Central Tucson MLS Area, Arizona -