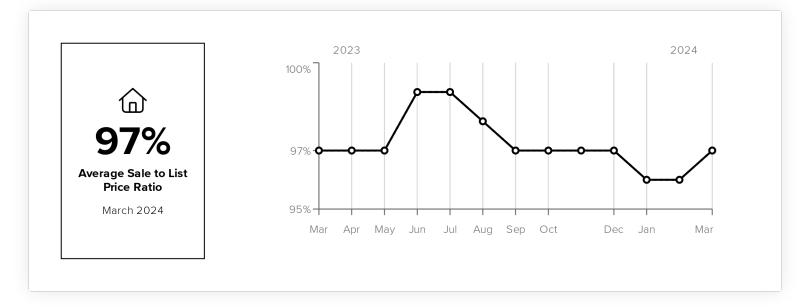

| ▼ 9 days                 |
| Homes Sold Year to Date  | 318                        | 248                    | <b>2</b> 8%               | 390                   | ▼ 18%                    |
| For Sale at Month's End  | 267                        | 248                    | <b>~</b> 8%               | 219                   | <b>^</b> 22%             |

#### **Current Market**

The statistics below provide an up-to-date snapshot of the listed inventory as of April 3, 2024. Median days on market is a good indicator of the average length of time the current inventory has been on the market. The high price, low price, and median price provide context for the prices buyers and sellers can expect to encounter in this area.









#### Homes Sold



#### Sale to List Price Ratio









### **Market Conditions**



#### Buyer's vs. Seller's Market

This graphic explains the key similarities and differences between a buyer's and seller's market; and how these market factors impact each group.



April 2024

Central Tucson MLS Area, Arizona -







#### Market Conditions by Price Range

This table provides insight into key market indicators at specific price breakpoints. This information is valuable as the market conditions can vary by price category.

| Price Range             | Active Listings  | Months of Inventory        |               | Sal                        | Sales       |            |
|-------------------------|------------------|----------------------------|---------------|----------------------------|-------------|------------|
|