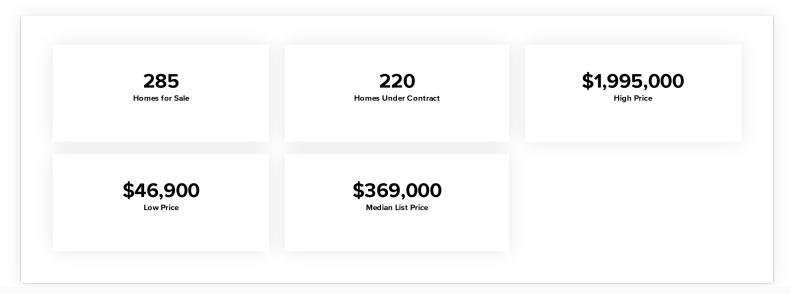

#### **Current Market**

The statistics below provide an up-to-date snapshot of the listed inventory as of April 3, 2024. Median days on market is a good indicator of the average length of time the current inventory has been on the market. The high price, low price, and median price provide context for the prices buyers and sellers can expect to encounter in this area.