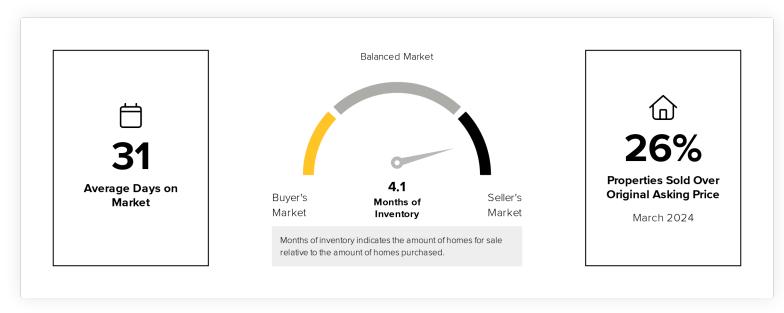

### **Market Conditions**

#### Buyer's vs. Seller's Market

This graphic explains the key similarities and differences between a buyer's and seller's market; and how these market factors impact each group.

April 2024

Central Tucson MLS Area, Arizona -