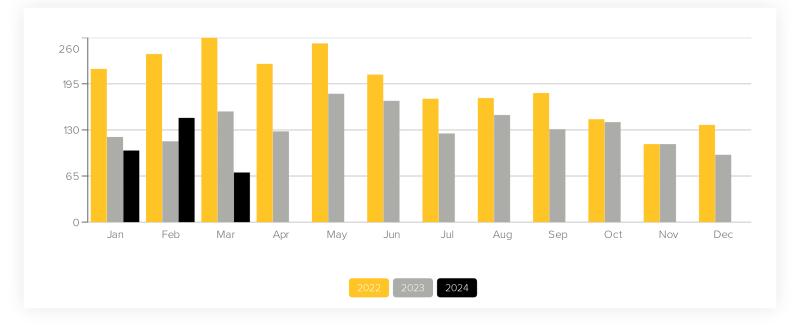

9 days                  | 40 days               | ▼ 9 days                 |
| Homes Sold Year to Date  | 318                        | 248                    | <b>2</b> 8%               | 390                   | ▼ 18%                    |
| For Sale at Month's End  | 267                        | 248                    | <b>~</b> 8%               | 219                   | <b>^</b> 22%             |

#### **Current Market**

The statistics below provide an up-to-date snapshot of the listed inventory as of April 3, 2024. Median days on market is a good indicator of the average length of time the current inventory has been on the market. The high price, low price, and median price provide context for the prices buyers and sellers can expect to encounter in this area.









#### Homes Sold



#### Sale to List Price Ratio









### **Market Conditions**



#### Buyer's vs. Seller's Market

This graphic explains the key similarities and differences between a buyer's and seller's market; and how these market factors impact each group.



April 2024

Central Tucson MLS Area, Arizona -







#### Market Conditions by Price Range

This table provides insight into key market indicators at specific price breakpoints. This information is valuable as the market conditions can vary by price category.

| Price Range             | Active Listings  | Months of Inventory        |               | Sal                        | Sales       |            |
|-------------------------|------------------|----------------------------|---------------|----------------------------|-------------|---