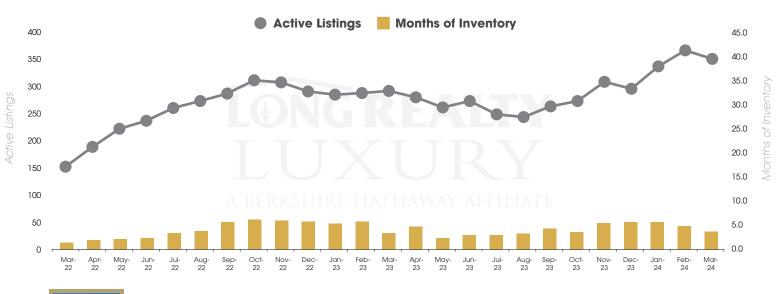

## ACTIVE LISTINGS AND MONTHS OF INVENTORY Tucson Luxury

Stephen Woodall - Team Woodall (520) 818-4504 | Stephen@TeamWoodall.com

Long Realty Company

Properties under contract and Home Sales data is based on information obtained from the MLSSAZ for all residential properties priced \$800,000 and above. All data obtained 04/05/2024 is believed to be reliable, but not guaranteed.

## THE LUXURY HOUSING REPORT

TUCSON | APRIL 2024

In the Tucson Luxury market, March 2024 active inventory was 358, a 20% increase from March 2023. There were 98 closings in March 2024, an 11% increase from March 2023. Year-to-date 2024 there were 235 closings, a 22% increase from year-to-date 2021. Months of Inventory was 3.7, up from 3.4 in March 2023. Median price of sold homes was \$1,160,082 for the month of March 2024, up 22% from March 2023. The Tucson Luxury area had 134 new properties under contract in March 2024, up 52% from March 2023.