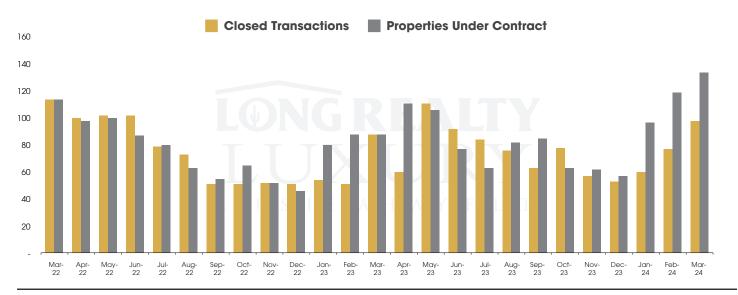

## CLOSED SALES AND NEW PROPERTIES UNDER CONTRACT Tucson Luxury

## THE LUXURY HOUSING REPORT

TUCSON | APRIL 2024

In the Tucson Luxury market, March 2024 active inventory was 358, a 20% increase from March 2023. There were 98 closings in March 2024, an 11% increase from March 2023. Year-to-date 2024 there were 235 closings, a 22% increase from year-to-date 2021. Months of Inventory was 3.7, up from 3.4 in March 2023. Median price of sold homes was \$1,160,082 for the month of March 2024, up 22% from March 2023. The Tucson Luxury area had 134 new properties under contract in March 2024, up 52% from March 2023.

## ACTIVE LISTINGS AND MONTHS OF INVENTORY Tucson Luxury

Stephen Woodall - Team Woodall (520) 818-4504 | Stephen@TeamWoodall.com

Long Realty Company

Properties under contract and Home Sales data is based on information obtained from the MLSSAZ for all residential properties priced \$800,000 and above. All data obtained 04/05/2024 is believed to be reliable, but not guaranteed.