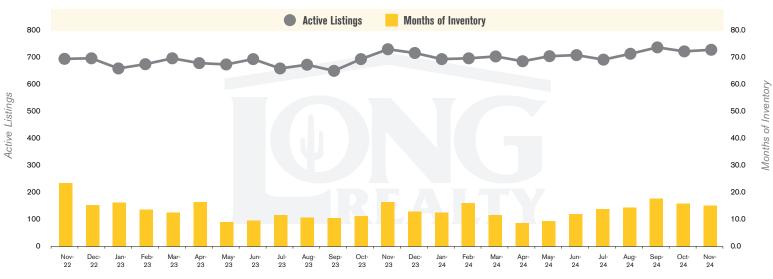

### ACTIVE LISTINGS AND MONTHS OF INVENTORY TUCSON LAND

Stephen Woodall - Team Woodall (520) 818-4504 | Stephen@TeamWoodall.com

Long Realty Company

Properties under contract and Home Sales data is based on information obtained from the MLSSAZ using TrendGraphix software. All data obtained 12/06/2024 is believed to be reliable, but not guaranteed.

## THE **LAND** REPORT

TUCSON | DECEMBER 2024

In the Tucson Lot and Land market, November 2024 active inventory was 739, virtually unchanged from November 2023. There were 49 closings in November 2024, a 9% increase from November 2023. Year-to-date 2024 there were 615 closings, a 2% decrease from year-to-date 2023. Months of Inventory was 15.1, down from 16.5 in November 2023. Median price of sold lots was \$134,598 for the month of November 2024, down 25% from November 2023. The Tucson Lot and Land area had 39 new properties under contract in November 2024, down 15% from November 2023.