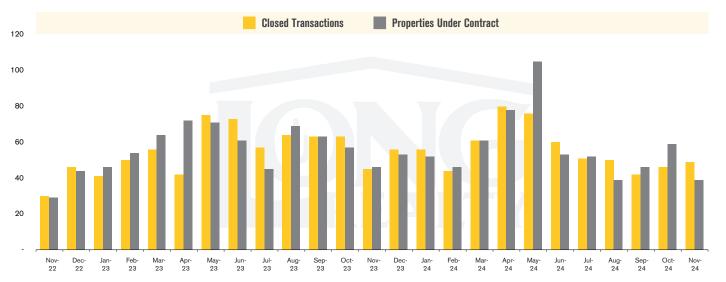

## CLOSED SALES AND NEW PROPERTIES UNDER CONTRACT TUCSON LAND

## THE **LAND** REPORT

TUCSON | DECEMBER 2024

In the Tucson Lot and Land market, November 2024 active inventory was 739, virtually unchanged from November 2023. There were 49 closings in November 2024, a 9% increase from November 2023. Year-to-date 2024 there were 615 closings, a 2% decrease from year-to-date 2023. Months of Inventory was 15.1, down from 16.5 in November 2023. Median price of sold lots was \$134,598 for the month of November 2024, down 25% from November 2023. The Tucson Lot and Land area had 39 new properties under contract in November 2024, down 15% from November 2023.