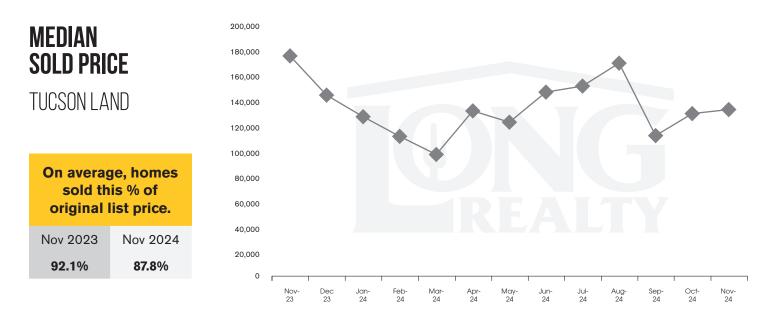

## THE **LAND** REPORT

TUCSON | DECEMBER 2024

In the Tucson Lot and Land market, November 2024 active inventory was 739, virtually unchanged from November 2023. There were 49 closings in November 2024, a 9% increase from November 2023. Year-to-date 2024 there were 615 closings, a 2% decrease from year-to-date 2023. Months of Inventory was 15.1, down from 16.5 in November 2023. Median price of sold lots was \$134,598 for the month of November 2024, down 25% from November 2023. The Tucson Lot and Land area had 39 new properties under contract in November 2024, down 15% from November 2023.