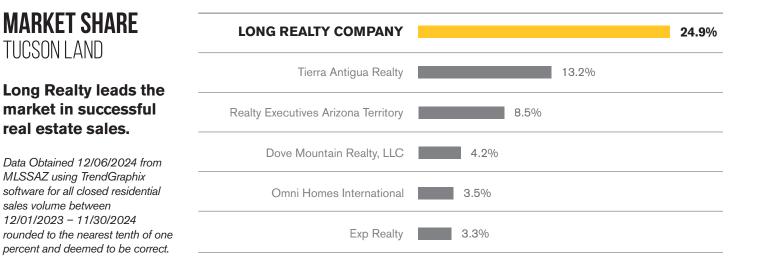

se from year-to-date 2023. Months of Inventory was 15.1, down from 16.5 in November 2023. Median price of sold lots was \$134,598 for the month of November 2024, down 25% from November 2023. The Tucson Lot and Land area had 39 new properties under contract in November 2024, down 15% from November 2023.

## CLOSED SALES AND NEW PROPERTIES UNDER CONTRACT TUCSON LAND



### ACTIVE LISTINGS AND MONTHS OF INVENTORY TUCSON LAND





Stephen Woodall - Team Woodall (520) 818-4504 | Stephen@TeamWoodall.com

Long Realty Company

Properties under contract and Home Sales data is based on information obtained from the MLSSAZ using TrendGraphix software. All data obtained 12/06/2024 is believed to be reliable, but not guaranteed.

## THE **LAND** REPORT TUCSON | DECEMBER 2024



A BERKSHIRE HATHAWAY







**TUCSON LAND** 

sales volume between

Stephen Woodall - Team Woodall (520) 818-4504 | Stephen@TeamWoodall.com

Long Realty Company

These statistics are based on information obtained from MLSSAZ and using TrendGraphix software on 12/06/2024. Information is believed to be reliable, but not guaranteed.

# THE **LAND** REPORT



TUCSON | DECEMBER 2024

### MARKET CONDITIONS BY PRICE BAND TUCSON LAND

|                        | Active<br>Listings | Jun-24 | Jul-24 | Close | Month<br>d Sale:<br>Sep-24 | 5  | Nov-24 | Current<br>Months of<br>Inventory | Last 3 Month<br>Trend Months<br>of Inventory | Market<br>Conditions |
|------------------------|--------------------|--------|--------|-------|----------------------------|----|--------|-----------------------------------|------------------