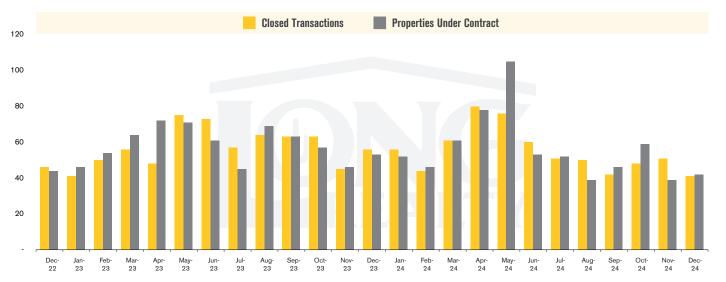

## THE **LAND** REPORT

TUCSON | JANUARY 2025

In the Tucson Lot and Land market, December 2024 active inventory was 730, virtually unchanged from December 2023. There were 41 closings in December 2024, a 27% decrease from December 2023. Year-to-date 2024 there were 660 closings, a 4% decrease from year-to-date 2023. Months of Inventory was 17.8, up from 13.0 in December 2023. Median price of sold lots was \$135,820 for the month of December 2024, down 7% from December 2023. The Tucson Lot and Land area had 42 new properties under contract in December 2024, down 21% from December 2023.

### CLOSED SALES AND NEW PROPERTIES UNDER CONTRACT TUCSON LAND