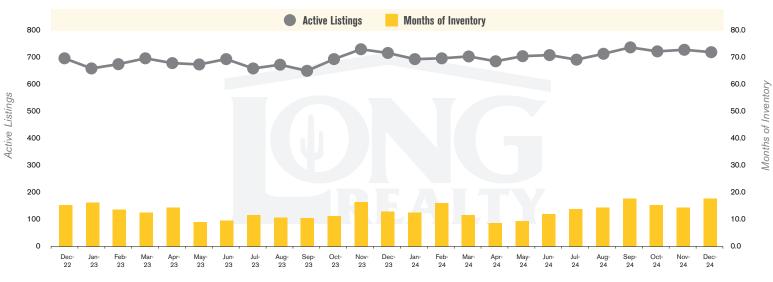

## THE **LAND** REPORT

TUCSON | JANUARY 2025

In the Tucson Lot and Land market, December 2024 active inventory was 730, virtually unchanged from December 2023. There were 41 closings in December 2024, a 27% decrease from December 2023. Year-to-date 2024 there were 660 closings, a 4% decrease from year-to-date 2023. Months of Inventory was 17.8, up from 13.0 in December 2023. Median price of sold lots was \$135,820 for the month of December 2024, down 7% from December 2023. The Tucson Lot and Land area had 42 new properties under contract in December 2024, down 21% from December 2023.

### ACTIVE LISTINGS AND MONTHS OF INVENTORY TUCSON LAND

Stephen Woodall - Team Woodall (520) 818-4504 | Stephen@TeamWoodall.com

Long Realty Company

Properties under contract and Home Sales data is based on information obtained from the MLSSAZ using TrendGraphix software. All data obtained 01/07/2025 is believed to be reliable, but not guaranteed.