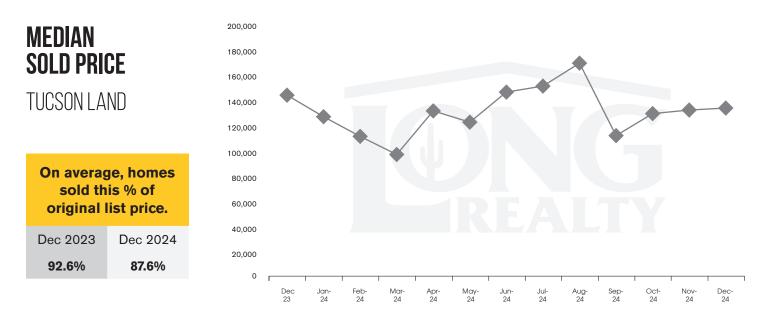

## THE **LAND** REPORT

TUCSON | JANUARY 2025

In the Tucson Lot and Land market, December 2024 active inventory was 730, virtually unchanged from December 2023. There were 41 closings in December 2024, a 27% decrease from December 2023. Year-to-date 2024 there were 660 closings, a 4% decrease from year-to-date 2023. Months of Inventory was 17.8, up from 13.0 in December 2023. Median price of sold lots was \$135,820 for the month of December 2024, down 7% from December 2023. The Tucson Lot and Land area had 42 new properties under contract in December 2024, down 21% from December 2023.