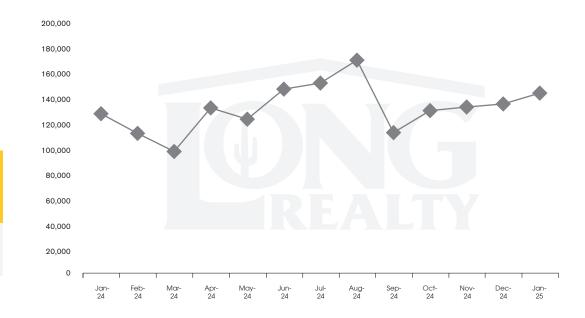

# THE **LAND** REPORT

TUCSON | FEBRUARY 2025

In the Tucson Lot and Land market, January 2025 active inventory was 709, virtually unchanged from January 2024. There were 48 closings in January 2025, a 14% decrease from January 2024. Months of Inventory was 14.8, up from 12.6 in January 2024. Median price of sold lots was \$145,521 for the month of January 2025, up 13% from January 2024. The Tucson Lot and Land area had 65 new properties under contract in January 2025, up 25% from January 2024.

#### MEDIAN SOLD PRICE

**TUCSON LAND** 

On average, homes sold this % of original list price.

Jan 2024

Jan 2025

88.8%

88.6%