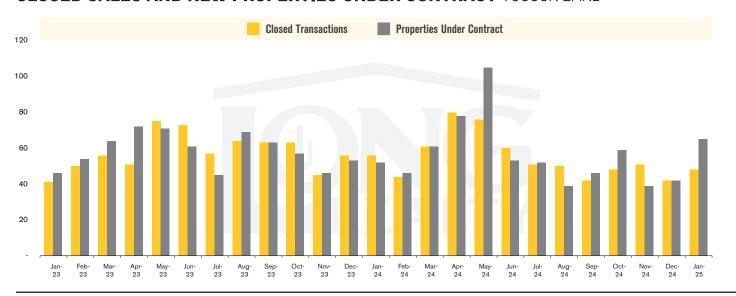

# THE **LAND** REPORT

TUCSON | FEBRUARY 2025

In the Tucson Lot and Land market, January 2025 active inventory was 709, virtually unchanged from January 2024. There were 48 closings in January 2025, a 14% decrease from January 2024. Months of Inventory was 14.8, up from 12.6 in January 2024. Median price of sold lots was \$145,521 for the month of January 2025, up 13% from January 2024. The Tucson Lot and Land area had 65 new properties under contract in January 2025, up 25% from January 2024.

#### **CLOSED SALES AND NEW PROPERTIES UNDER CONTRACT** TUCSON LAND