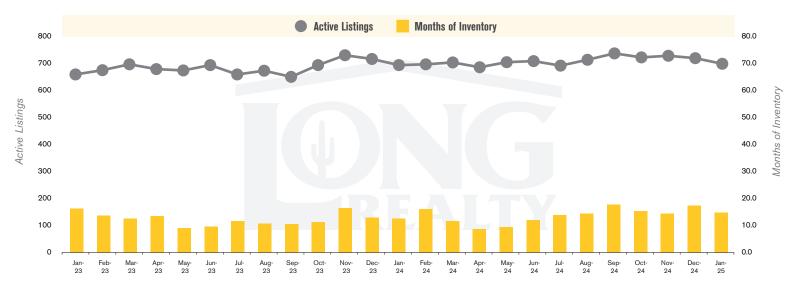

# THE **LAND** REPORT

TUCSON | FEBRUARY 2025

In the Tucson Lot and Land market, January 2025 active inventory was 709, virtually unchanged from January 2024. There were 48 closings in January 2025, a 14% decrease from January 2024. Months of Inventory was 14.8, up from 12.6 in January 2024. Median price of sold lots was \$145,521 for the month of January 2025, up 13% from January 2024. The Tucson Lot and Land area had 65 new properties under contract in January 2025, up 25% from January 2024.

#### **ACTIVE LISTINGS AND MONTHS OF INVENTORY TUCSON LAND**

Stephen Woodall - Team Woodall (520) 818-4504 | Stephen@TeamWoodall.com

Long Realty Company