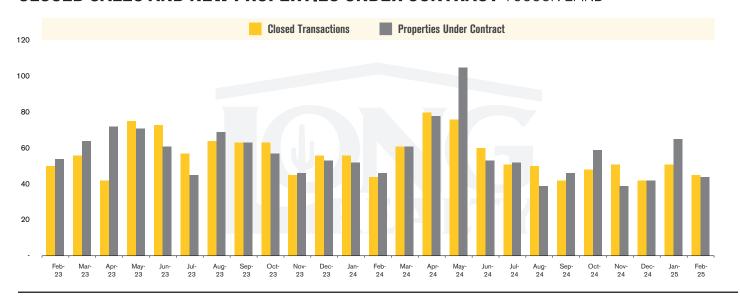

#### **CLOSED SALES AND NEW PROPERTIES UNDER CONTRACT** TUCSON LAND

## THE **LAND** REPORT

TUCSON | MARCH 2025

In the Tucson Lot and Land market, February 2025 active inventory was 726, a 3% increase from February 2024. There were 45 closings in February 2025, a 2% increase from February 2024. Year-to-date 2025 there were 96 closings, a 4% decrease from year-to-date 2024. Months of Inventory was 16.1, unchanged from 16.1 in February 2024. Median price of sold lots was \$144,028 for the month of February 2025, up 28% from February 2024. The Tucson Lot and Land area had 44 new properties under contract in February 2025, down 4% from February 2024.