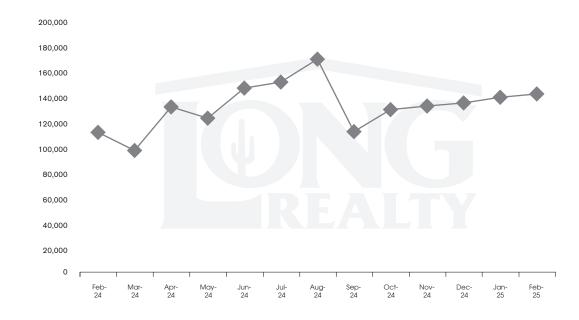

#### MEDIAN SOLD PRICE

TUCSON I AND

On average, homes sold this % of original list price.

Feb 2024

Feb 2025

88.6%

93.1%

## THE **LAND** REPORT

TUCSON | MARCH 2025

In the Tucson Lot and Land market, February 2025 active inventory was 726, a 3% increase from February 2024. There were 45 closings in February 2025, a 2% increase from February 2024. Year-to-date 2025 there were 96 closings, a 4% decrease from year-to-date 2024. Months of Inventory was 16.1, unchanged from 16.1 in February 2024. Median price of sold lots was \$144,028 for the month of February 2025, up 28% from February 2024. The Tucson Lot and Land area had 44 new properties under contract in February 2025, down 4% from February 2024.