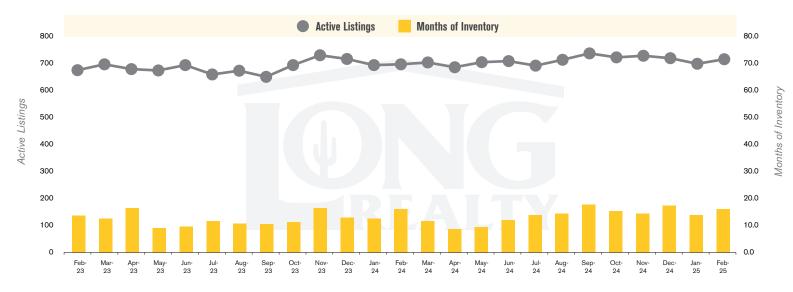

#### **ACTIVE LISTINGS AND MONTHS OF INVENTORY TUCSON LAND**

Stephen Woodall - Team Woodall (520) 818-4504 | Stephen@TeamWoodall.com

Long Realty Company

## THE **LAND** REPORT

TUCSON | MARCH 2025

In the Tucson Lot and Land market, February 2025 active inventory was 726, a 3% increase from February 2024. There were 45 closings in February 2025, a 2% increase from February 2024. Year-to-date 2025 there were 96 closings, a 4% decrease from year-to-date 2024. Months of Inventory was 16.1, unchanged from 16.1 in February 2024. Median price of sold lots was \$144,028 for the month of February 2025, up 28% from February 2024. The Tucson Lot and Land area had 44 new properties under contract in February 2025, down 4% from February 2024.