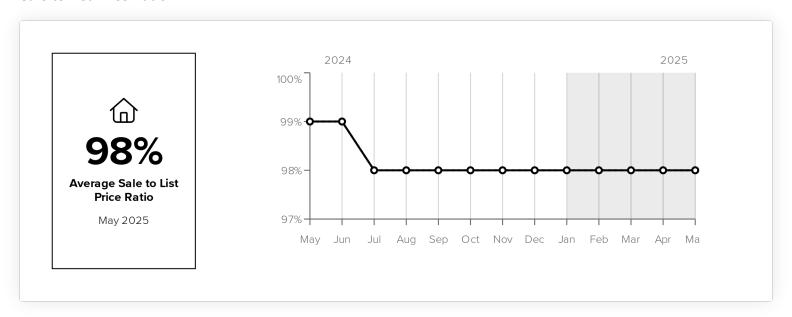

| ▲ 9 days                 |
| Homes Sold Year to Date  | 6,391                      | 5,041                  | <b>2</b> 7%               | 6,381                 | 0%                       |
| For Sale at Month's End  | 4,832                      | 4574                   | <b>^</b> 6%               | 3203                  | <b>51</b> %              |

#### **Current Market**

The statistics below provide an up-to-date snapshot of the listed inventory as of June 3, 2025. Median days on market is a good indicator of the average length of time the current inventory has been on the market. The high price, low price, and median price provide context for the prices buyers and sellers can expect to encounter in this area.







#### **Homes Sold**



#### Sale to List Price Ratio







### **Market Conditions**



#### Buyer's vs. Seller's Market

This graphic explains the key similarities and differences between a buyer's and seller's market; and how these market factors impact each group.

How it Impacts Buyers



Seller's Market More people buying homes than selling Fewer homes to choose from Less negotiating power Need to be able to close quickly Could spend more than asking price Competition from other buyers

How it Impacts Sellers

Buyer's Market More people selling homes than buying Takes more time to sell Fewer offers received Could get lower than asking price May have to make repairs and/or concessions

Seller's Market More people buying homes than selling Home sells quickly Multiple offers likely Could get more than asking price Buyers willing to overloo