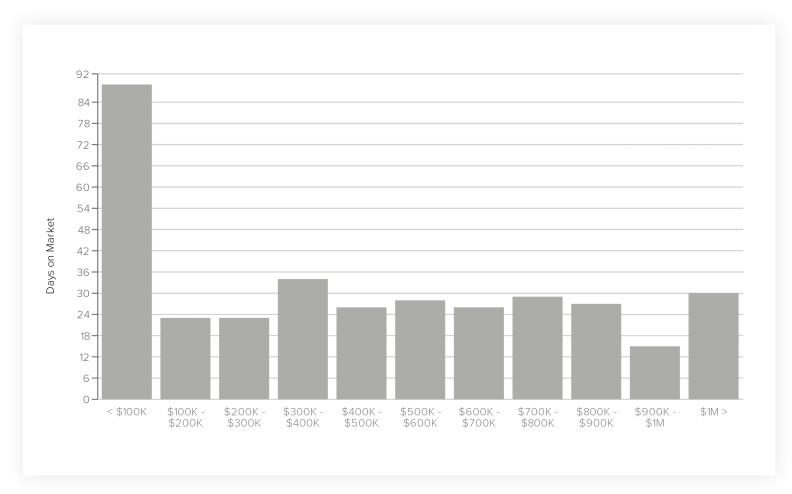

#### Days on Market by Price Range

The bar graph below indicates the median days on the market value for each price range breakpoint in Tucson Metro MLSSAZ Area, Arizona. The values are based on closed transactions in May 2025.