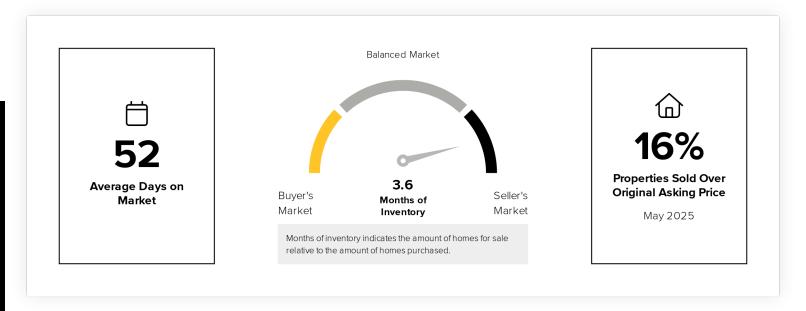

|                          | Current Period<br>May 2025 | Last Month<br>Apr 2025 | Change From<br>Last Month | Last Year<br>May 2024 | Change From<br>Last Year |
|--------------------------|----------------------------|------------------------|---------------------------|-----------------------|--------------------------|
| Homes Sold               | 1,350                      | 1463                   | ▼ 8%                      | 1491                  | <b>▼</b> 9%              |
| Median Sale Price        | \$373,300                  | \$365,500              | <b>2</b> %                | \$380,000             | <b>▼</b> 2%              |
| Median List Price        | \$379,495                  | \$374,900              | <b>1</b> %                | \$383,872             | <b>▼</b> 1%              |
| Sale to List Price Ratio | 98%                        | 98%                    | 0%                        | 99%                   | <b>▼</b> 1%              |
| Sales Volume             | \$616,309,563              | \$651,620,022          | ▼5%                       | \$670,782,236         | ▼ 8%                     |
| Average Days on Market   | 52 days                    | 55 days                | <b>▼</b> 3 days           | 43 days               | ▲ 9 days                 |
| Homes Sold Year to Date  | 6,391                      | 5,041                  | <b>2</b> 7%               | 6,381                 | 0%                       |
| For Sale at Month's End  | 4,832                      | 4574                   | <b>^</b> 6%               | 3203                  | <b>51</b> %              |

#### **Current Market**

The statistics below provide an up-to-date snapshot of the listed inventory as of June 3, 2025. Median days on market is a good indicator of the average length of time the current inventory has been on the market. The high price, low price, and median price provide context for the prices buyers and sellers can expect to encounter in this area.

### **Market Conditions**