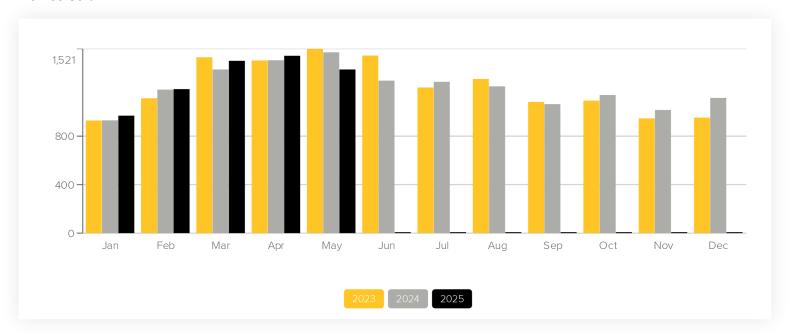

▼</b> 3 days           | 43 days               | ▲ 9 days                 |
| Homes Sold Year to Date  | 6,391                      | 5,041                  | <b>2</b> 7%               | 6,381                 | 0%                       |
| For Sale at Month's End  | 4,832                      | 4574                   | <b>^</b> 6%               | 3203                  | <b>51</b> %              |

#### **Current Market**

The statistics below provide an up-to-date snapshot of the listed inventory as of June 3, 2025. Median days on market is a good indicator of the average length of time the current inventory has been on the market. The high price, low price, and median price provide context for the prices buyers and sellers can expect to encounter in this area.







#### **Homes Sold**



#### Sale to List Price Ratio







### **Market Conditions**



#### Buyer's vs. Seller's Market

This graphic explains the key similarities and differences between a buyer's and seller's market; and how these market factors impact each group.

How it Impacts Buyers



Seller's Market More people buying homes than selling Fewer homes to choose from Less negotiating power Need to be able to close quickly Could spend more than asking price Competition from other buyers

How it Impacts Sellers

Buyer's Market More people selling homes than buying Takes more time to sell Fewer offers received Could get lower than asking price May have to make repairs and/or concessions

Seller's Market More people buying homes than selling Home sells quickly Multiple offers likely Could get more than askin