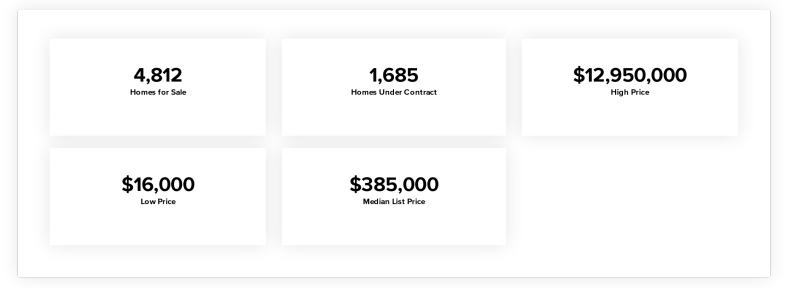

#### **Current Market**

The statistics below provide an up-to-date snapshot of the listed inventory as of June 3, 2025. Median days on market is a good indicator of the average length of time the current inventory has been on the market. The high price, low price, and median price provide context for the prices buyers and sellers can expect to encounter in this area.